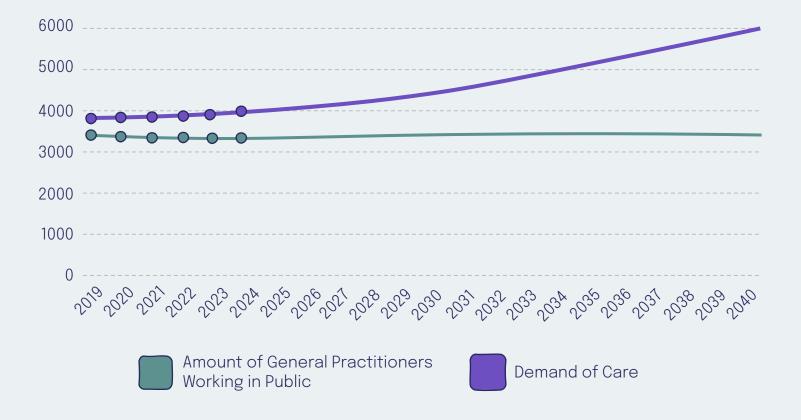

[Vivaldi's Four Seasons playing]



#### **PATIENT CARE**





# CARE for CARE

Administrative Perspective

### Our Team:



Beste Polatkal beste.polatkal@aalto.fi



Thekla Weißkopf thekla.weisskopf@aalto.fi



Atte Kuparinen atte.kuparinen@aalto.fi



Emma Prost emma.prost@aalto.fi

### Index

✓ Context
✓ Proposal
✓ Implementation
⑥ Future Vision



13.7% of doctors experienced a lot of work pressure and little control over their work in 2021, compared to 6.5% in 2015, meaning that the number of doctors suffering from work stress has more than doubled during the observation period.

(Eskola et al. 2022), STM's Omalääkäri 2.0 Paper



























### "Even if we got a thousand new doctors tomorrow, I don't think it would lead to lasting results unless we change our practice...."

STM Paper - Doctor Lara Juvonen, Helsingin Sanomat 20.10.2019



### Doctor - Workday (8-16)



| 4,5h           | Patient examinations |                                    | 1,5h  | Calls and Consultations                                   |
|----------------|----------------------|------------------------------------|-------|-----------------------------------------------------------|
|                | 5 min                | Preparation of room                | lh    | Finalizing forms, medical records, renewing prescriptions |
| 30 min/Patient | 8 min                | Patient examination                |       |