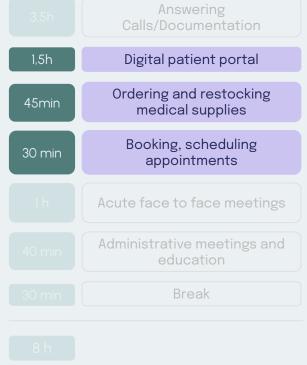

#### Nurse - Workday (8-16)

3,5h Answering Calls/Documentation

1h Acute face to face meetings

1,5h Digital patient portal

40 min Administrative meetings and education

45min Ordering and restocking medical supplies

30 min Break

30 min

Booking, scheduling appointments

8 h

#### Nurse - Workday (8-16)

| 3,5h   | Answering Calls/Documentation            |
|--------|------------------------------------------|
| [ 1,5h | Digital patient portal                   |
| 45min  | Ordering and restocking medical supplies |
| 30 min | Booking, scheduling appointments         |
| l h    | Acute face to face meetings              |
| 40 min | Administrative meetings and education    |
| 30 min | Break                                    |
| 8 h    |                                          |

#### Nurse - Workday (8-16)

| 3,5h     | Answering Calls/Documentation            |  |  |  |
|----------|------------------------------------------|--|--|--|
| 1,5h     | Digital patient portal                   |  |  |  |
| 45min    | Ordering and restocking medical supplies |  |  |  |
| 30 min   | Booking, scheduling appointments         |  |  |  |
| 1 h      | Acute face to face meetings              |  |  |  |
| 40 min   | Administrative meetings and education    |  |  |  |
| 30 min   | Break                                    |  |  |  |
| 8 h      |                                          |  |  |  |
| Task tha | Task that can be assistent with others   |  |  |  |