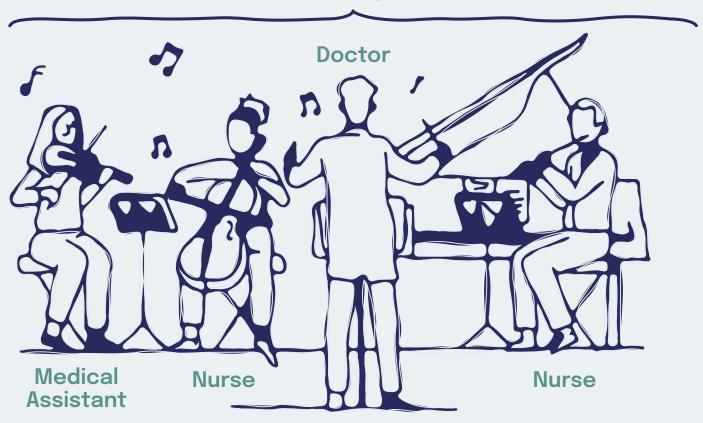

### "Even if we got a thousand new doctors tomorrow, I don't think it would lead to lasting results unless we change our practice...."

STM Paper - Doctor Lara Juvonen, Helsingin Sanomat 20.10.2019