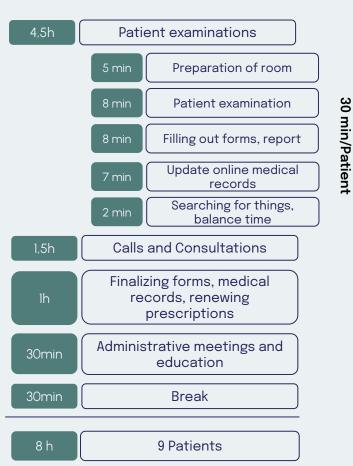

### Doctor - Workday (8-16)

| 4,5h           | Patient examinations |                                    | 1,5h  | Calls and Consultations                                   |
|----------------|----------------------|------------------------------------|-------|-----------------------------------------------------------|
|                | 5 min                | Preparation of room                | lh    | Finalizing forms, medical records, renewing prescriptions |
| 30 min/Patient | 8 min                | Patient examination                |       |                                                           |
|                | 8 min                | Filling out forms, report          | 30min | Administrative meetings and education                     |
|                | 7 min                | Update online medical records      | 30min | Break                                                     |
|                | 2 min                | Searching for things, balance time |       |                                                           |
|                |                      |                                    | 8 h   | 9 Patients                                                |