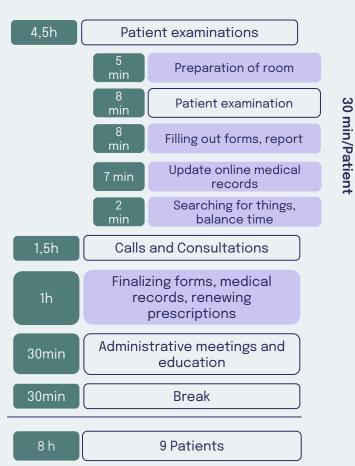

#### Nurse - Workday (8-16)

| 3,5h     | Answering Calls/Documentation            |  |  |  |
|----------|------------------------------------------|--|--|--|
| 1,5h     | Digital patient portal                   |  |  |  |
| 45min    | Ordering and restocking medical supplies |  |  |  |
| 30 min   | Booking, scheduling appointments         |  |  |  |
| 1 h      | Acute face to face meetings              |  |  |  |
| 40 min   | Administrative meetings and education    |  |  |  |
| 30 min   | Break                                    |  |  |  |
| 8 h      |                                          |  |  |  |
| Task tha | Task that can be assistent with others   |  |  |  |