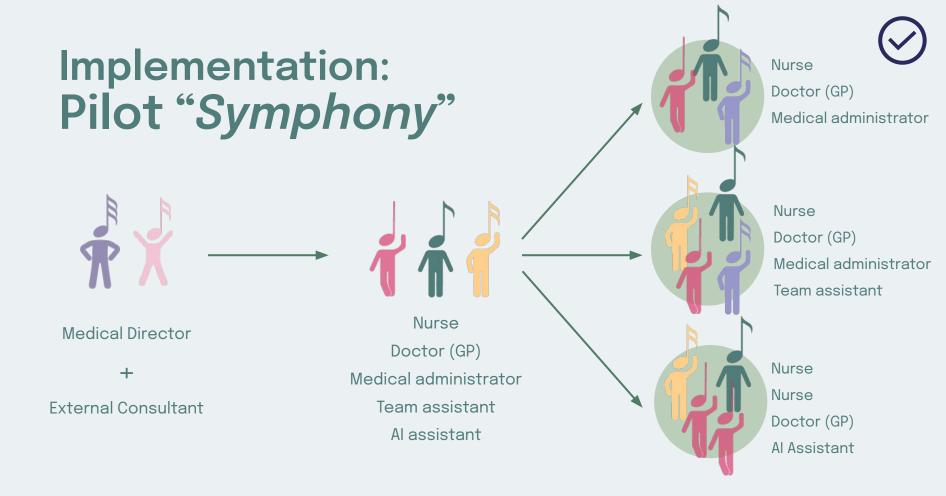

Demographic that represents Finland in +10 years

Piloting area:

Demographic that represents Finland in +10 years

Varying demand of care to test adaptiveness

Piloting area:

Demographic that represents Finland in +10 years

Varying demand of care to test adaptiveness

Medical Director

**External Consultant** 

**Medical Director** 

+

**External Consultant** 

Nurse

Doctor (GP)

Medical administrator

Team assistant

Al assistant

10 years timeline

10 years timeline

We provide a trustworthy and sustainable healthcare system that fosters collaborative and meaningful care for patients and staff in a society where everyone feels cared for