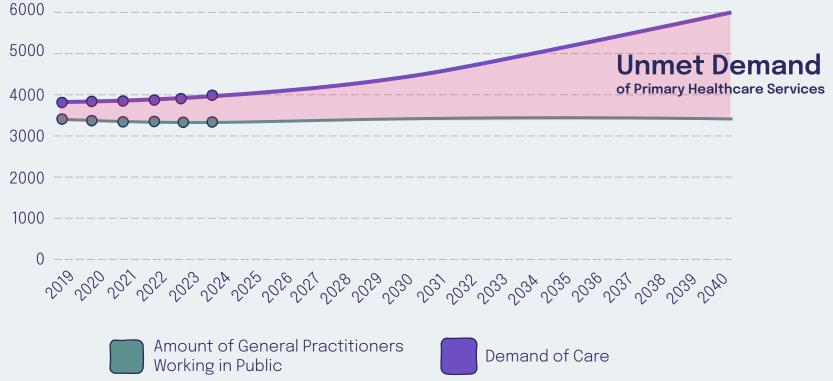

### Index

✓ Context
✓ Proposal
✓ Implementation
⑥ Future Vision

13.7% of doctors experienced a lot of work pressure and little control over their work in 2021, compared to 6.5% in 2015, meaning that the number of doctors suffering from work stress has more than doubled during the observation period.

(Eskola et al. 2022), STM's Omalääkäri 2.0 Paper

### "Even if we got a thousand new doctors tomorrow, I don't think it would lead to lasting results unless we change our practice...."

STM Paper - Doctor Lara Juvonen, Helsingin Sanomat 20.10.2019