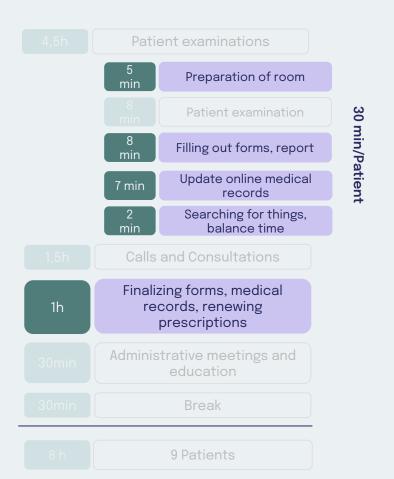

### Doctor - Workday (8-16)

| 4,5h           | Patient examinations |                                    | 1,5h  | Calls and Consultations                                   |
|----------------|----------------------|------------------------------------|-------|-----------------------------------------------------------|
|                | 5 min                | Preparation of room                | lh    | Finalizing forms, medical records, renewing prescriptions |
| 30 min/Patient | 8 min                | Patient examination                |       |                                                           |
|                | 8 min                | Filling out forms, report          | 30min | Administrative meetings and education                     |
|                | 7 min                | Update online medical records      | 30min | Break                                                     |
|                | 2 min                | Searching for things, balance time |       |                                                           |
|                |                      |                                    | 8 h   | 9 Patients                                                |