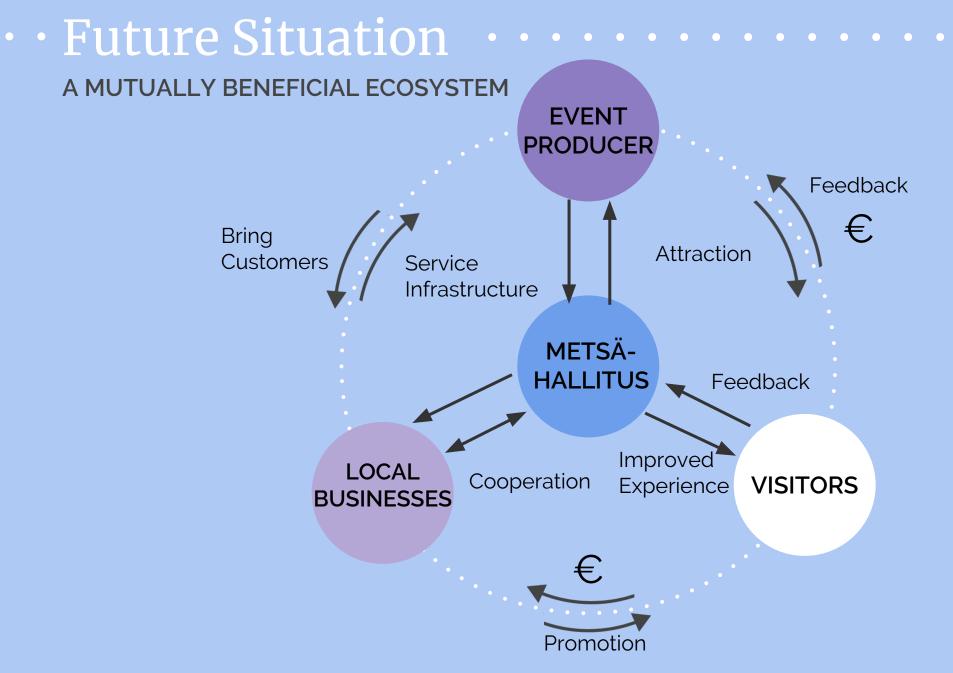

#### PERSONAL LEVEL

**Visitors** Enjoy a versatile hiking area

**Event Producers** Encouraged to hold events

Metsähallitus Has a clear overview

Local Businesses Direct connection to customers

#### SYSTEM LEVEL

Visitors Enjoy a versatile hiking area Generate demand and feedback

Event Producers Encouraged to hold events Initiate events and serve as a partner

Metsähallitus Has a clear overview Facilitate collaboration

Local Businesses Direct connection to customers A better service ecosystem, attracting visitors

SHORT TERM

Attract investment

Enhance infrastructure