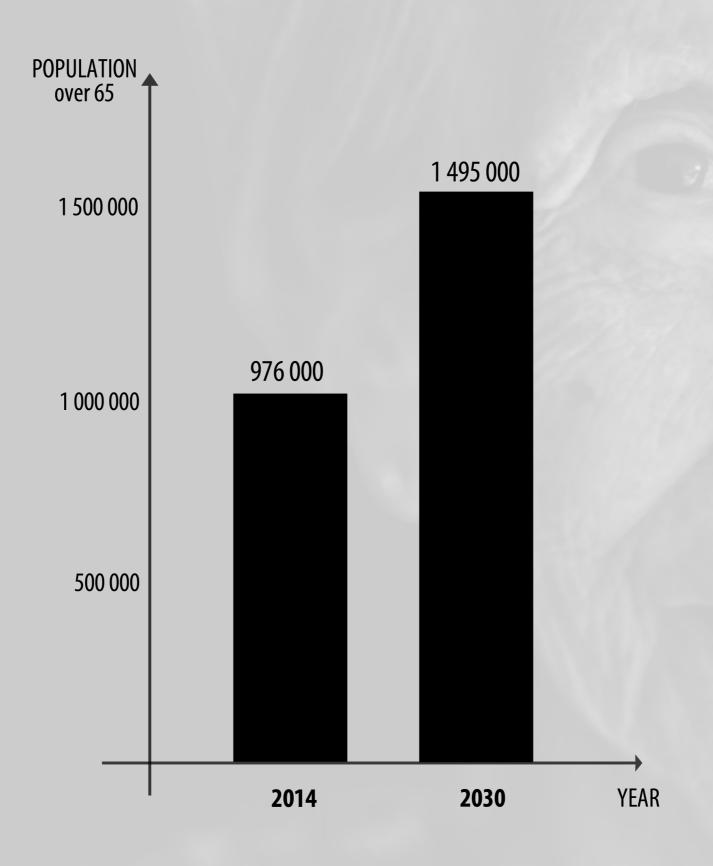

# AGING POPULATION OF FINLAND

POPULATION AGES 65 AND OVER 2014 year

# AGING POPULATION OF FINLAND

## **GROWTH OF IMPAIRMENTS**

As the amount of elderly grows, so does the disabled population...