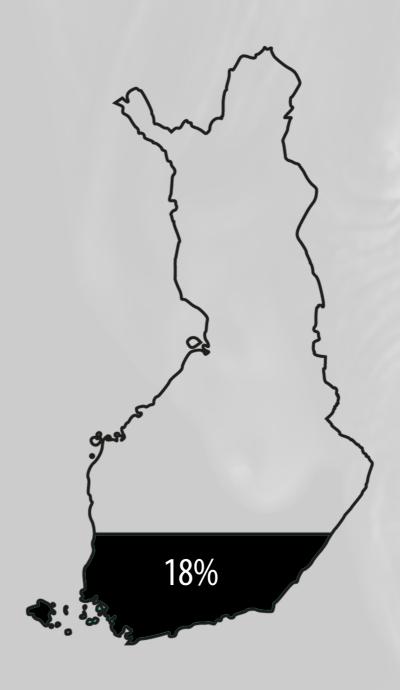

# AGING POPULATION OF FINLAND

POPULATION AGES 65 AND OVER 2014 year

# AGING POPULATION OF FINLAND