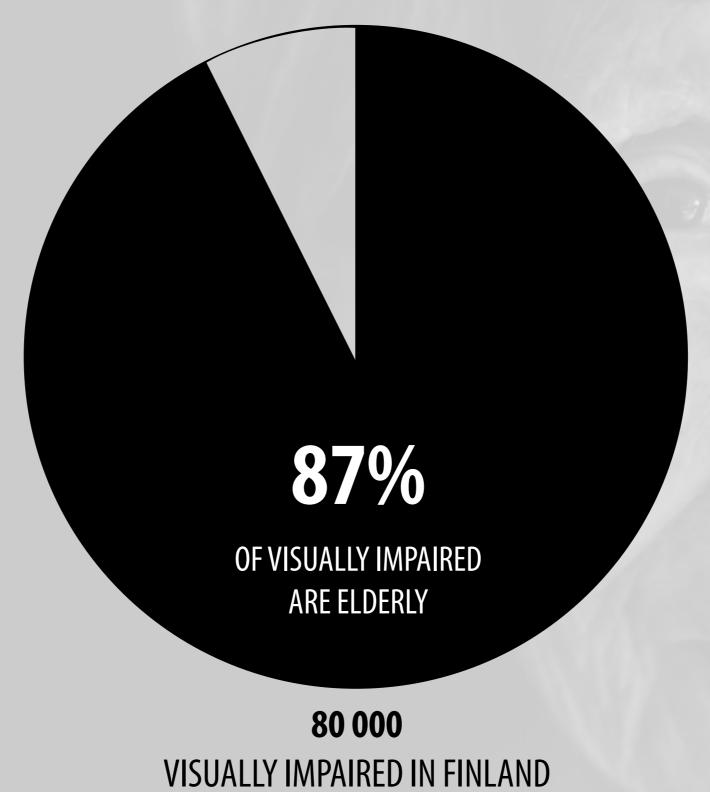

## **GROWTH OF IMPAIRMENTS**

As the amount of elderly grows, so does the disabled population...