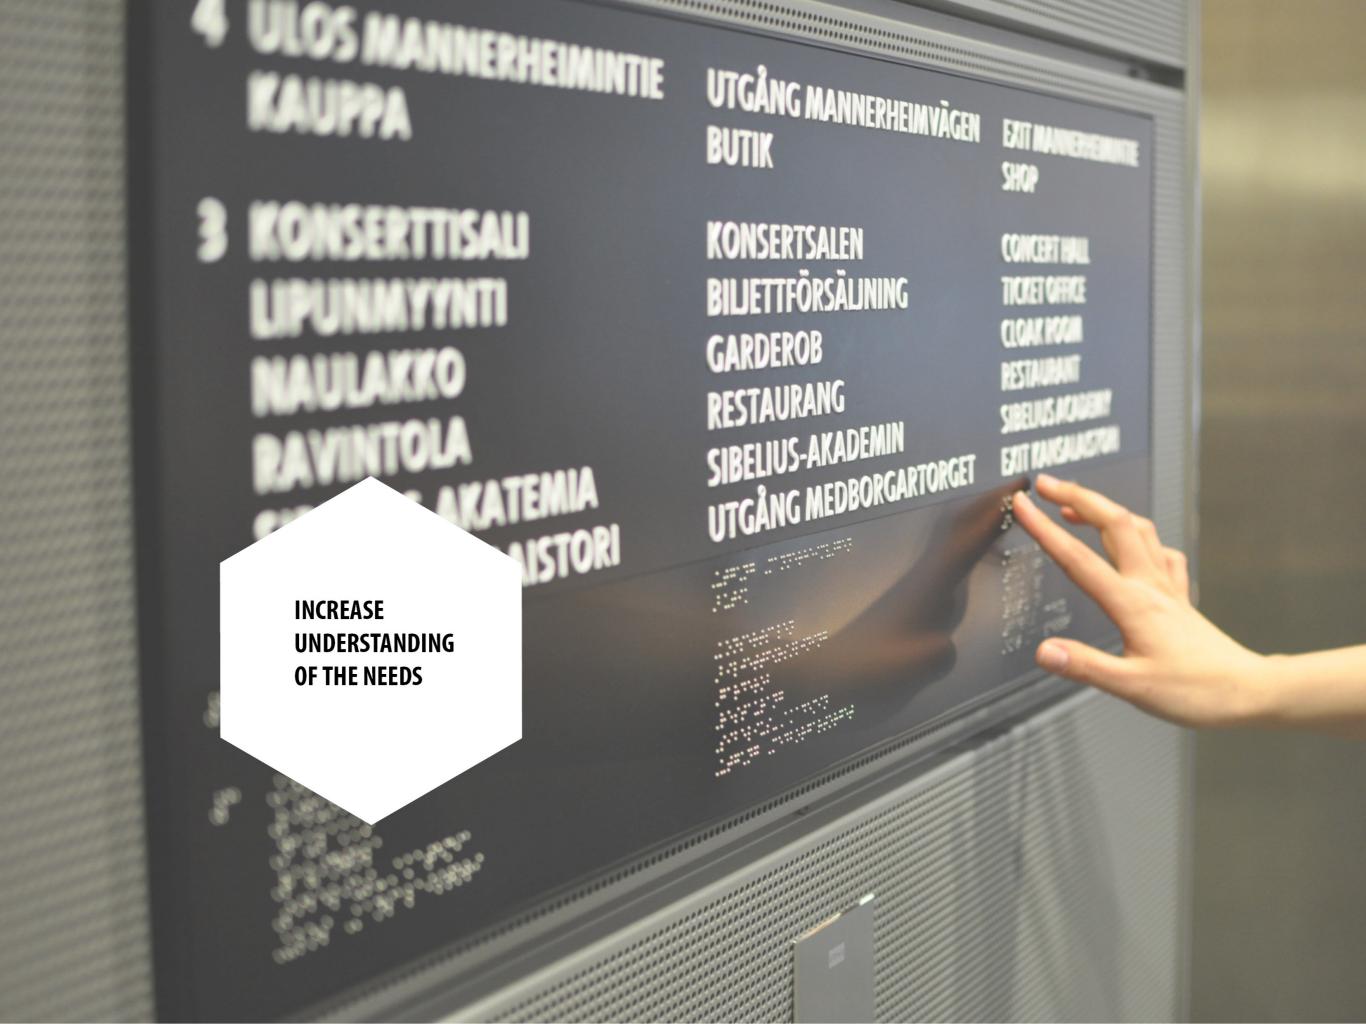

# OBSERVATION

Ateneum - Kamppi - Musiikkitalo - Iiris - Kiasma

3. KERROS

ULOS

PÄÄLÄMPIÖ

LIPUNMYYNTI

**NAULAKKO** 

KONSERTTISALI

KAHVIO

**RAVINTOLA** 

HISSI

WC

HISSI

3. VÅN

UTGÅNG

HUVUDFOAJÉ

BILJETTFÖRSÄLJNING

**GARDEROB** 

KONSERTSALEN

KAFÉ

RESTAURANG

HISS

2. VÁN.

FOAJE

**BLACK BOX** 

TOALETTER

FLOOR 3

**EXIT** 

MAIN FOYER

TICKET OFFICE

**CLOAK ROOM** 

**CONCERT HALI** 

CAFÉ

RESTAURANT Nº 14 11 36

LIFT

TOILETS

FLOOR 2

FOYER

**PUBLIC USER** BUILDINGS **NEEDS** 

**EXISTING SOLUTIONS**  **MUNICIPALITY & GOVERNMENT** 