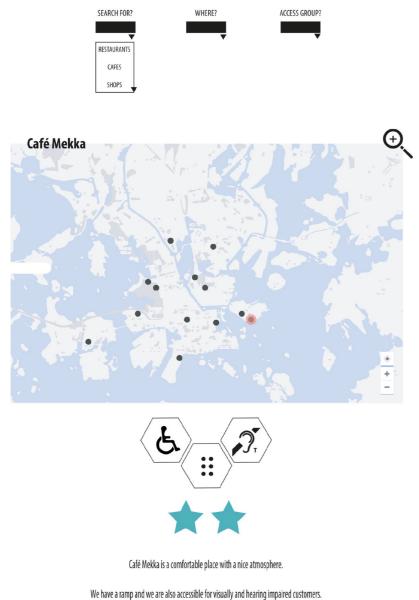

### FIND A PLACE AND GIVE FEEDBACK!

KATAJANOKANRANTA 5, 00160 HELSINKI

For further details www.cafemekka.fi